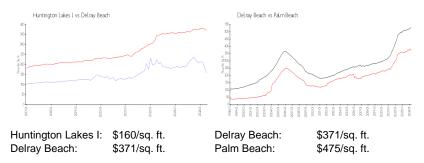

 List PPSF:
 \$168

 Valuated Price:
 \$190,000

 Valuated PPSF:
 \$165

The above valuated price is a baseline figure that does not take into account any specific renovation, upgrade, split, merge, or deterioration of the unit.

#### **Market Information**