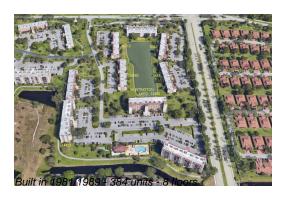

# Unit 14475 Strathmore Ln # 704 - Huntington Lakes I

14475 Strathmore Ln # 704 - 14310 Strathmore Ln, Delray Beach, FL, Palm Beach 33446

### **Building Information**

Number of units: 384

Number of active listings for rent: 0

Number of active listings for sale: 15

Building inventory for sale: 3%

Number of sales over the last 12 months: 21

Number of sales over the last 6 months: 6