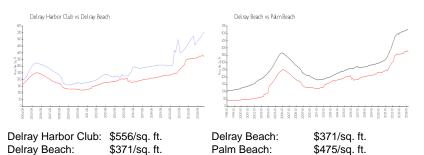

# **Market Information**

| Delray Harbor Club | 6% |
|--------------------|----|
| Delray Beach       | 3% |
| Palm Beach         | 3% |

# Avg. Time to Close Over Last 12 Months

| Delray Harbor Club | 66 days |
|--------------------|---------|
| Delray Beach       | 54 days |
| Palm Beach         | 56 days |