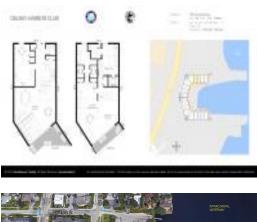

# Unit 204 - Delray Harbor Club

204 - 1035 S Federal Hwy, Delray Beach, FL, Palm Beach 33483

### **Unit Information**

| MLS Number:     | RX-10917968                  |
|-----------------|------------------------------|
| Status:         | Active                       |
| Size:           | 2,145 Sq ft.                 |
| Bedrooms:       | 2                            |
| Full Bathrooms: | 2                            |
| Half Bathrooms: | 1                            |
| Parking Spaces: | 2+ Spaces, Garage - Building |
| View:           | Intracoastal,Marina          |
| List Price:     | \$1,075,000                  |
| List PPSF:      | \$501                        |
| Valuated Price: | \$1,170,000                  |
| Valuated PPSF:  | \$545                        |