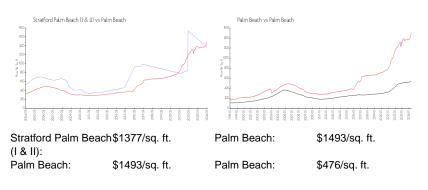

## **Market Information**

## **Inventory for Sale**

| Stratford Palm Beach (I & II) | 5% |
|-------------------------------|----|
| Palm Beach                    | 3% |
| Palm Beach                    | 3% |