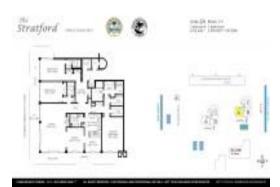

# Unit 2A2 - Stratford Palm Beach (I & II)

2A2 - 2580 S Ocean Blv, Palm Beach, FL, Palm Beach 33480

## **Unit Information**

| MLS Number:     | RX-10918856                  |
|-----------------|------------------------------|
| Status:         | Active                       |
| Size:           | 3,304 Sq ft.                 |
| Bedrooms:       | 3                            |
| Full Bathrooms: | 3                            |
| Half Bathrooms: | 0                            |
| Parking Spaces: | 2+ Spaces, Garage - Attached |
| View:           |                              |
| List Price:     | \$3,200,000                  |
| List PPSF:      | \$969                        |
| Valuated Price: | \$2,960,000                  |
| Valuated PPSF:  | \$1,201                      |