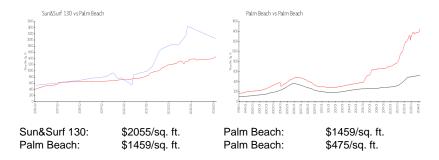

*Building Information**

Number of units: 100
Number of active listings for rent: 0
Number of active listings for sale: 8
Building inventory for sale: 8%
Number of sales over the last 12 months: 4
Number of sales over the last 6 months: 3
Number of sales over the last 3 months: 2

## **Building Association Information**

Sun & Surf Condominium Association 130 Sunrise Avenue Office Palm Beach, FL 33480 Phone: (561) 659-1997

### **Recent Sales**

| Unit # | Size        | Closing Date | Sale Price  | PPSF    |
|--------|-------------|--------------|-------------|---------|
| 603    | 1,673 sq ft | Apr 2024     | \$3,075,000 | \$1,838 |
| 207    | 1,983 sq ft | Apr 2024     | \$5,750,000 | \$2,900 |
| 611    | 1,580 sq ft | Jan 2024     | \$2,875,000 | \$1,820 |

#### **Market Information**



# **Inventory for Sale**

Sun&Surf 130 8%
Palm Beach 4%
Palm Beach 3%

#### Avg. Time to Close Over Last 12 Months





Sun&Surf 130n/aPalm Beach81 daysPalm Beach56 days