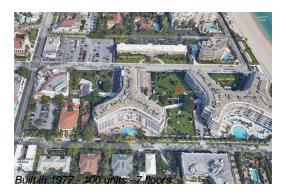

## **Building Information**

Number of units: 100
Number of active listings for rent: 0
Number of active listings for sale: 8
Building inventory for sale: 8%
Number of sales over the last 12 months: 4
Number of sales over the last 6 months: 3
Number of sales over the last 3 months: 2