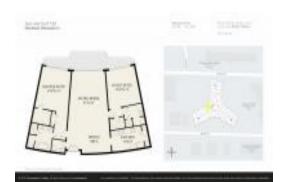

#### **Unit Information**

 MLS Number:
 RX-10929115

 Status:
 Active

 Size:
 1,673 Sq ft.

Bedrooms: 2 Full Bathrooms: 2 Half Bathrooms: 1

Parking Spaces: 2+ Spaces, Garage - Building

 View:
 City,Garden

 List Price:
 \$2,875,000