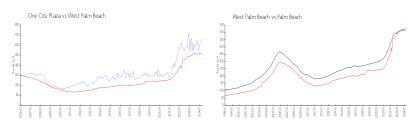

#### Market Information

One City Plaza: \$668/sq. ft. West Palm Beach: \$511/sq. ft. West Palm Beach: \$475/sq. ft. Palm Beach: \$475/sq. ft.