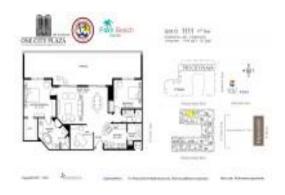

# Unit 1111 - One City Plaza

1111 - 801 S Olive Av, West Palm Beach, FL, Palm Beach 33401

#### **Unit Information**

 MLS Number:
 RX-10930754

 Status:
 Active

 Size:
 1,654 Sq ft.

Bedrooms: 2 Full Bathrooms: 2 Half Bathrooms: 0

Parking Spaces: 2+ Spaces, Assigned, Garage -

Attached, Garage - Building, Valet Parking