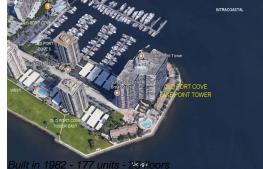

#### **Building Information**

| Number of units:                         | 177 |
|------------------------------------------|-----|
| Number of active listings for rent:      | 0   |
| Number of active listings for sale:      | 6   |
| Building inventory for sale:             | 3%  |
| Number of sales over the last 12 months: | 9   |
| Number of sales over the last 6 months:  | 7   |
| Number of sales over the last 3 months:  | 4   |
|                                          |     |

# **Building Association Information**

Old Port Cove Corporation 1200 US Highway No 1 North Palm Beach, FL 33408 Phone: (561) 626-1350