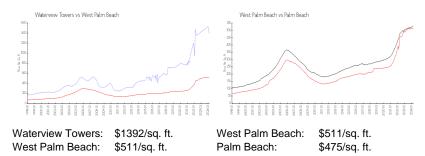

1,438           |



The above valuated price is a baseline figure that does not take into account any specific renovation, upgrade, split, merge, or deterioration of the unit.

#### **Building Information**

| Number of units:                         | 129 |
|------------------------------------------|-----|
| Number of active listings for rent:      | 0   |
| Number of active listings for sale:      | 4   |
| Building inventory for sale:             | 3%  |
| Number of sales over the last 12 months: | 10  |
| Number of sales over the last 6 months:  | 5   |
| Number of sales over the last 3 months:  | 3   |

#### **Building Association Information**

Waterview Towers Condominium Association Inc 400 N Flagler Drive West Palm Beach, FL33401-4300 (561) 833-5201

### **Market Information**



## **Inventory for Sale**

| Waterview Towers | 3% |
|------------------|----|
| West Palm Beach  | 4% |
| Palm Beach       | 3% |

#### Avg. Time to Close Over Last 12 Months

| Waterview Towers | 54 days |
|------------------|---------|
| West Palm Beach  | 52 days |
| Palm Beach       | 56 days |