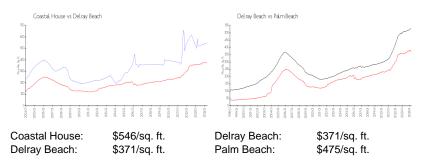

# **Market Information**

# **Inventory for Sale**

| Coastal House | 8% |
|---------------|----|
| Delray Beach  | 3% |

Long-

# Avg. Time to Close Over Last 12 Months

| Coastal House | n/a     |
|---------------|---------|
| Delray Beach  | 54 days |
| Palm Beach    | 56 days |