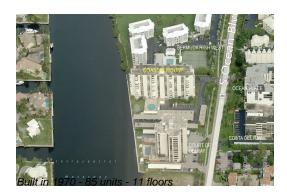

# Unit 605 - Coastal House

605 - 2200 S Ocean Blvd, Delray Beach, FL, Palm Beach 33483

#### **Building Information**

| Number of units:                         | 85 |
|------------------------------------------|----|
| Number of active listings for rent:      | 0  |
| Number of active listings for sale:      | 7  |
| Building inventory for sale:             | 8% |
| Number of sales over the last 12 months: | 5  |
| Number of sales over the last 6 months:  | 2  |
| Number of sales over the last 3 months:  | 2  |

# **Building Association Information**

Coastal House Association Inc, 2200 South Ocean Boulevard Delray Beach, FL 33483 Phone: (561) 278-5979

http://2200coastalhouse.com/