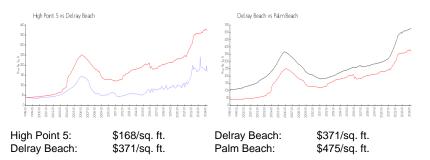

#### **Market Information**

High Point 5

12%

| Delray Beach | 3% |
|--------------|----|
| Palm Beach   | 3% |