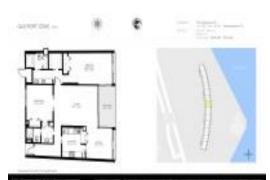

# Unit 531 - Old Port Cove Tower 3

531 - 120-126 Lakeshore Dr, North Palm Beach, FL, Palm Beach 33408

### **Unit Information**

| MLS Number:     | RX-10939395                    |  |
|-----------------|--------------------------------|--|
| Status:         | Active                         |  |
| Size:           | 1,598 Sq ft.                   |  |
| Bedrooms:       | 2                              |  |
| Full Bathrooms: | 2                              |  |
| Half Bathrooms: | 0                              |  |
| Parking Spaces: | Assigned,Covered,Guest,Vehicle |  |
|                 | Restrictions                   |  |
| View:           | Intracoastal,Lake,Marina       |  |
| List Price:     | \$499,999                      |  |
| List PPSF:      | \$313                          |  |
| Valuated Price: | \$492,000                      |  |
| Valuated PPSF:  | \$346                          |  |