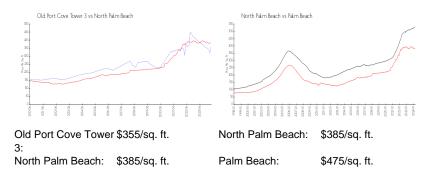

### **Market Information**

Old Port Cove Tower 3

4%

| North Palm Beach | 5% |
|------------------|----|
| Palm Beach       | 3% |