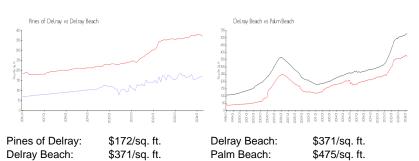

#### **Market Information**

Pines of Delray 4%
Delray Beach 3%
Palm Beach 3%

## Avg. Time to Close Over Last 12 Months

Pines of Delray 44 days
Delray Beach 54 days
Palm Beach 56 days