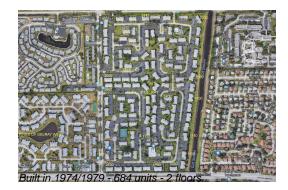

## **Building Information**

Number of units: 684
Number of active listings for rent: 0
Number of active listings for sale: 30
Building inventory for sale: 4%
Number of sales over the last 12 months: 27
Number of sales over the last 6 months: 11
Number of sales over the last 3 months: 8