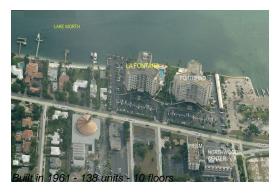

## **Building Information**

Number of units: 138
Number of active listings for rent: 7
Number of active listings for sale: 7
Building inventory for sale: 5%
Number of sales over the last 12 months: 4
Number of sales over the last 6 months: 3
Number of sales over the last 3 months: 1

#### **Building Association Information**

La Fontana Co-Op Apartments 2800 N Flagler Dr, West Palm Beach, FL 33407 (561) 833-0834