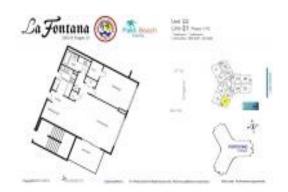

# Unit 901 - La Fontana

901 - 2800 N Flagler dr, West Palm Beach, FL, Palm Beach 33407

#### **Unit Information**

MLS Number: RX-10939874 Status: Active Size: 679 Sq ft. Bedrooms: 0 Full Bathrooms: 1 0 Half Bathrooms: Parking Spaces: Open Intracoastal View: Rental Price: \$1,800 List PPSF: \$3 Valuated Price: \$384,000 Valuated PPSF: \$447