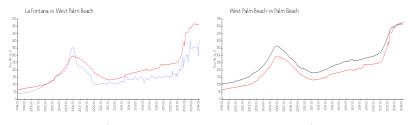

### **Market Information**

La Fontana: \$407/sq. ft. West Palm Beach: \$511/sq. ft. West Palm Beach: \$511/sq. ft. Palm Beach: \$475/sq. ft.