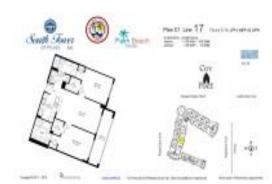

# Unit UPH-17 - City Place South Tower

UPH-17 - 550 Okeechobee Blvd, West Palm Beach, FL, Palm Beach 33401

## **Unit Information**

| MLS Number:     | RX-10941664                 |
|-----------------|-----------------------------|
| Status:         | Active                      |
| Size:           | 1,120 Sq ft.                |
| Bedrooms:       | 2                           |
| Full Bathrooms: | 2                           |
| Half Bathrooms: | 0                           |
| Parking Spaces: | Assigned, Garage - Attached |
| View:           | City,Intracoastal,Ocean     |
| Rental Price:   | \$4,500                     |
| List PPSF:      | \$4                         |
| Valuated Price: | \$785,000                   |
| Valuated PPSF:  | \$701                       |