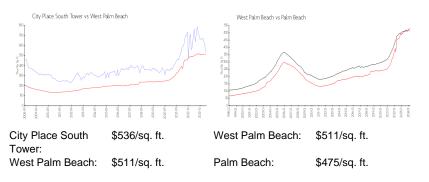

#### **Inventory for Sale**

| City Place South Tower | 8% |
|------------------------|----|
| West Palm Beach        | 4% |
| Palm Beach             | 3% |

#### Avg. Time to Close Over Last 12 Months

| City Place South Tower | 78 days |
|------------------------|---------|
| West Palm Beach        | 52 days |
| Palm Beach             | 56 days |