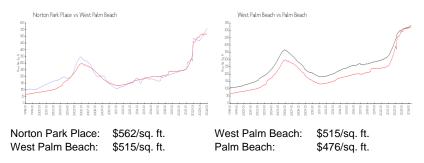

|              |

The above valuated price is a baseline figure that does not take into account any specific renovation, upgrade, split, merge, or deterioration of the unit.

## **Building Information**

| Number of units:                         | 64 |
|------------------------------------------|----|
| Number of active listings for rent:      |    |
| Number of active listings for sale:      | 1  |
| Building inventory for sale:             | 1% |
| Number of sales over the last 12 months: | 0  |
| Number of sales over the last 6 months:  | 0  |
| Number of sales over the last 3 months:  | 0  |

#### **Building Association Information**

Norton Park Place Condominium Association, Inc. 1501 S Flagler Dr, West Palm Beach, FL 33401 (561) 659-0117

# **Market Information**



#### **Inventory for Sale**

| Norton Park Place | 2% |
|-------------------|----|
| West Palm Beach   | 4% |
| Palm Beach        | 3% |

# Avg. Time to Close Over Last 12 Months

| Norton Park Place | 54 days |
|-------------------|---------|
| West Palm Beach   | 53 days |
| Palm Beach        | 57 days |