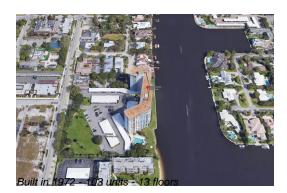

# Unit 1G - Barrton (The)

1G - 555 SE 6 Ave, Delray Beach, FL, Palm Beach 33483

### **Building Information**

| Number of units:                         | 103 |
|------------------------------------------|-----|
| Number of active listings for rent:      | 0   |
| Number of active listings for sale:      | 4   |
| Building inventory for sale:             | 3%  |
| Number of sales over the last 12 months: | 4   |
| Number of sales over the last 6 months:  | 2   |
| Number of sales over the last 3 months:  | 1   |