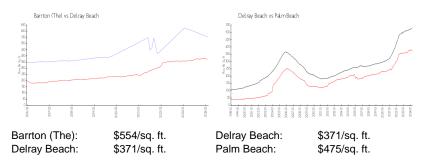

# **Market Information**

### **Inventory for Sale**

| Barrton (The) | 4% |
|---------------|----|
| Delray Beach  | 3% |
| Palm Beach    | 3% |

# Avg. Time to Close Over Last 12 Months

| Barrton (The) | n/a     |
|---------------|---------|
| Delray Beach  | 54 days |
| Palm Beach    | 56 days |