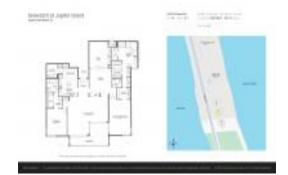

# Unit D314 - Seawatch at Jupiter Island

D314 - 19670 Beach Rd, Jupiter, FL, Palm Beach 33469

#### **Unit Information**

 MLS Number:
 RX-10944040

 Status:
 Active

 Size:
 3,025 Sq ft.

 Bedrooms:
 3

Bedrooms: 3
Full Bathrooms: 3
Half Bathrooms: 0

Parking Spaces: 2+ Spaces, Assigned, Garage - Building, Guest, Under Building

View: City,Garden,Intracoastal,Tennis

 List Price:
 \$2,895,000

 List PPSF:
 \$957

 Valuated Price:
 \$2,743,000

 Valuated PPSF:
 \$907

The above valuated price is a baseline figure that does not take into account any specific renovation, upgrade, split, merge, or deterioration of the unit.