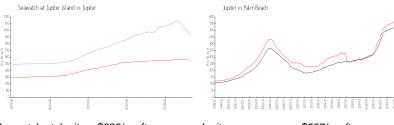

#### **Market Information**

Seawatch at Jupiter \$925/sq. ft. Jupiter: \$557/sq. ft.

Island:
Jupiter: \$557/sq. ft. Palm Beach: \$475/sq. ft.