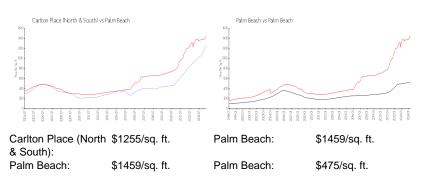

## **Market Information**

#### **Inventory for Sale**

| Carlton Place (North & South) | 3% |
|-------------------------------|----|
| Palm Beach                    | 4% |
| Palm Beach                    | 3% |