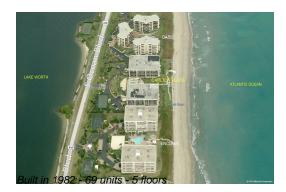

## **Building Information**

| Number of units:                         | 69 |
|------------------------------------------|----|
| Number of active listings for rent:      | 0  |
| Number of active listings for sale:      | 2  |
| Building inventory for sale:             | 2% |
| Number of sales over the last 12 months: | 2  |
| Number of sales over the last 6 months:  | 1  |
| Number of sales over the last 3 months:  | 0  |