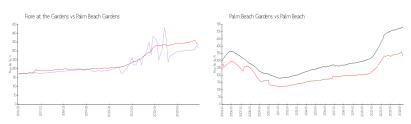

#### **Market Information**

Fiore at the Gardens: \$317/sq. ft.

Gardens:

Palm Beach

\$335/sq. ft.

Palm Beach

\$335/sq. ft.

Palm Beach: \$476/sq. ft.

Gardens: