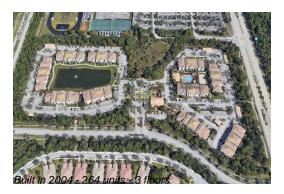

## **Building Information**

Number of units: 264
Number of active listings for rent: 0
Number of active listings for sale: 5
Building inventory for sale: 1%
Number of sales over the last 12 months: 12
Number of sales over the last 6 months: 8
Number of sales over the last 3 months: 6

## **Building Association Information**

Fiore at the Gardens Address: 100 Myrtlewood Dr, Palm Beach Gardens, FL 33418

Phone: +1 561-776-6262

https://www.fioreatthegardens.com/