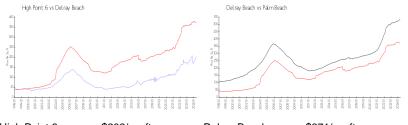

#### **Market Information**

| High Point 6: | \$202/sq. ft. | Delray Beach: | \$371/sq. ft. |
|---------------|---------------|---------------|---------------|
| Delray Beach: | \$371/sq. ft. | Palm Beach:   | \$476/sq. ft. |