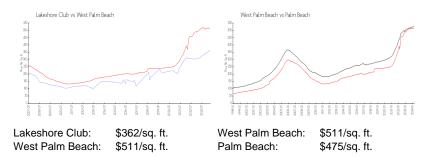

#### Inventory for Sale

| Lakeshore Club  | 11% |
|-----------------|-----|
| West Palm Beach | 4%  |
| Palm Beach      | 3%  |

# Avg. Time to Close Over Last 12 Months

| Lakeshore Club  | 50 days |
|-----------------|---------|
| West Palm Beach | 52 days |
| Palm Beach      | 56 days |