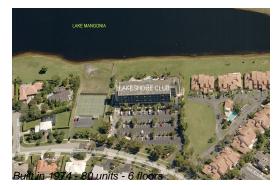

### **Building Information**

| Number of units:                         | 80  |
|------------------------------------------|-----|
| Number of active listings for rent:      | 2   |
| Number of active listings for sale:      | 9   |
| Building inventory for sale:             | 11% |
| Number of sales over the last 12 months: | 1   |
| Number of sales over the last 6 months:  | 0   |
| Number of sales over the last 3 months:  | 0   |

### **Building Association Information**

Lakeshore Club Condominiums 1830 Embassy Dr West Palm Beach, FL33401 (866) 358-6976