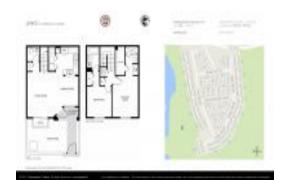

# Unit 2008 - Links at Emerald Dunes

2008 - 2880-2945 Hidden Hills Rd, West Palm Beach, FL, Palm Beach 33411

#### **Unit Information**

 MLS Number:
 RX-10950758

 Status:
 Active

 Size:
 1,100 Sq ft.

Bedrooms: 2
Full Bathrooms: 2
Half Bathrooms: 1

Parking Spaces: Assigned
View: Garden
Rental Price: \$2,100
List PPSF: \$2
Valuated Price: \$262,000
Valuated PPSF: \$238