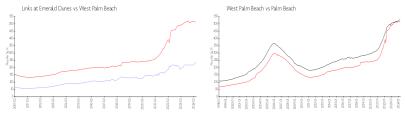

### Market Information

Links at Emerald \$3

West Palm Beach:

\$239/sq. ft.

West Palm Beach: \$511/sq. ft.

Dunes:

\$511/sq. ft.

Palm Beach: \$475/sq. ft.