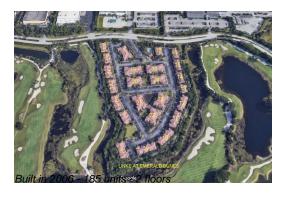

# Unit 2008 - Links at Emerald Dunes

2008 - 2880-2945 Hidden Hills Rd, West Palm Beach, FL, Palm Beach 33411

#### **Building Information**

Number of units: 185
Number of active listings for rent: 0
Number of active listings for sale: 2
Building inventory for sale: 1%
Number of sales over the last 12 months: 9
Number of sales over the last 6 months: 4
Number of sales over the last 3 months: 2