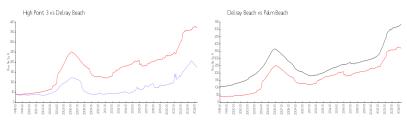

#### **Market Information**

High Point 3: \$174/sq. ft. Delray Beach: \$371/sq. ft.

Delray Beach: \$371/sq. ft. Palm Beach: \$476/sq. ft.