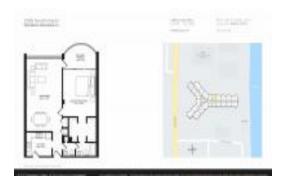

### **Unit Information**

 MLS Number:
 RX-10951390

 Status:
 Active

 Size:
 1,038 Sq ft.

Bedrooms: Full Bathrooms: Half Bathrooms:

Parking Spaces: Assigned, Covered, Guest

View: Intracoastal,Ocean

 List Price:
 \$895,000