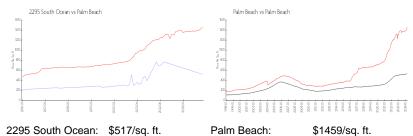

### **Market Information**

Palm Beach: \$1459/sq. ft. Palm Beach: \$475/sq. ft.