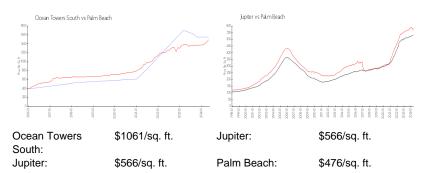

### **Market Information**

# **Inventory for Sale**

| Ocean Towers South | 7% |
|--------------------|----|
| Jupiter            | 3% |
| Palm Beach         | 3% |

# Avg. Time to Close Over Last 12 Months

| Ocean Towers South | n/a     |
|--------------------|---------|
| Jupiter            | 67 days |
| Palm Beach         | 57 days |

Roops Survey Surfr.