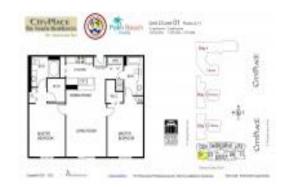

#### **Unit Information**

 MLS Number:
 RX-10951868

 Status:
 Active

 Size:
 1,155 Sq ft.

Bedrooms: 2 Full Bathrooms: 2 Half Bathrooms: 0

Parking Spaces: Assigned, Garage - Detached

 View:
 City

 Rental Price:
 \$2,900