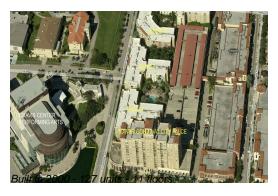

#### **Building Information**

Number of units: 127
Number of active listings for rent: 8
Number of active listings for sale: 5
Building inventory for sale: 3%
Number of sales over the last 12 months: 11
Number of sales over the last 6 months: 2
Number of sales over the last 3 months: 1