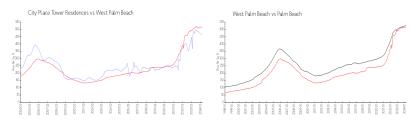

### **Market Information**

City Place Tower \$462/sq. ft. West Palm Beach: \$511/sq. ft.

Residences:

West Palm Beach: \$511/sq. ft. Palm Beach: \$475/sq. ft.