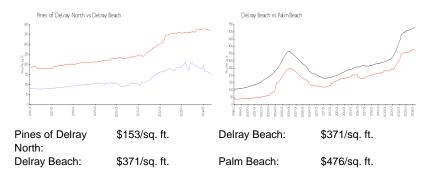

#### **Unit Information**

| MLS Number:<br>Status:<br>Size:<br>Bedrooms:<br>Full Bathrooms:<br>Half Bathrooms:<br>Parking Spaces: | RX-10952602<br>Active<br>1,148 Sq ft.<br>2<br>2<br>0 |
|-------------------------------------------------------------------------------------------------------|------------------------------------------------------|
| View:<br>List Price:<br>List PPSF:<br>Valuated Price:<br>Valuated PPSF:                               | \$189,900<br>\$165<br>\$174,000<br>\$152             |

The above valuated price is a baseline figure that does not take into account any specific renovation, upgrade, split, merge, or deterioration of the unit.