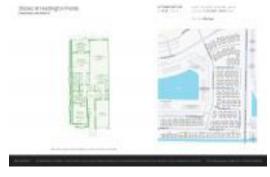

# **Unit 6172 Kings Gate Cir - Shores at Huntington Pointe**

6172 Kings Gate Cir - 5015-6160 Waldwick Cir, Delray Beach, FL, Palm Beach 33484

Number of units: 520
Number of active listings for rent: 0
Number of active listings for sale: 0
Building inventory for sale: 0%
Number of sales over the last 12 months: 4
Number of sales over the last 6 months: 1
Number of sales over the last 3 months: 0