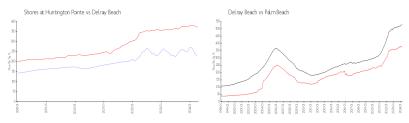

# **Unit 6172 Kings Gate Cir - Shores at Huntington Pointe**

6172 Kings Gate Cir - 5015-6160 Waldwick Cir, Delray Beach, FL, Palm Beach 33484

#### **Unit Information**

 MLS Number:
 RX-10953821

 Status:
 Active

 Size:
 1,311 Sq ft.

Bedrooms: 2 Full Bathrooms: 2 Half Bathrooms: 0

Parking Spaces: 2+ Spaces, Garage - Attached

 View:
 Canal

 List Price:
 \$312,900