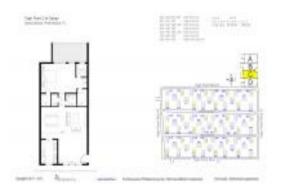

# Unit 540 HIGH POINT DR #C - High Point 2

540 HIGH POINT DR #C - 610 High Point Dr, Delray Beach, FL, Palm Beach 33445

1

#### **Unit Information**

 MLS Number:
 RX-10954263

 Status:
 Active

 Size:
 1,122 Sq ft.

 Bedrooms:
 1

 Full Bathrooms:
 1

Half Bathrooms: Parking Spaces:

View: