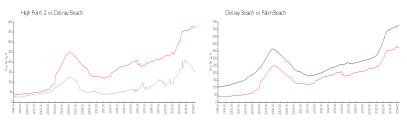

### **Market Information**

1%

 High Point 2:
 \$151/sq. ft.
 Delray Beach:
 \$371/sq. ft.

 Delray Beach:
 \$371/sq. ft.
 Palm Beach:
 \$475/sq. ft.