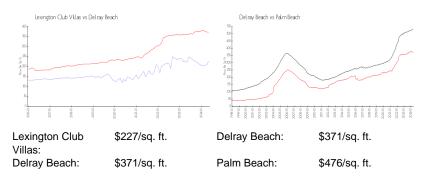

RX-10957227 Active 1,390 Sq ft. 2 2 0 Garage - Attached,Guest Garden,Lake \$274,900 \$198 \$315,000 \$227

The above valuated price is a baseline figure that does not take into account any specific renovation, upgrade, split, merge, or deterioration of the unit.