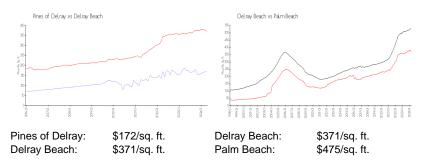

# **Market Information**

# **Inventory for Sale**

| Pines of Delray | 4% |
|-----------------|----|
| Delray Beach    | 3% |
| Palm Beach      | 3% |

# Avg. Time to Close Over Last 12 Months

| Pines of Delray | 56 days |
|-----------------|---------|
| Delray Beach    | 54 days |
| Palm Beach      | 56 days |