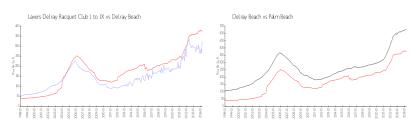

### **Market Information**

Lavers Delray \$322/sq. ft.

Racquet Club I to IX:

Delray Beach: \$371/sq. ft.

Delray Beach: \$371/sq. ft.

Palm Beach: \$475/sq. ft.