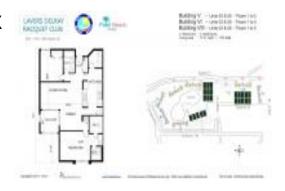

# Unit 8303 - Lavers Delray Racquet Club I to IX

8303 - 950 Egret Cir, Delray Beach, FL, Palm Beach 33444

#### **Unit Information**

 MLS Number:
 RX-10957798

 Status:
 Active

 Size:
 1,175 Sq ft.

Bedrooms: 2
Full Bathrooms: 2
Half Bathrooms: 0

Parking Spaces: 2+ Spaces, Assigned View: Garden, Tennis List Price: \$334,900 List PPSF: \$285 Valuated Price: \$369,000 Valuated PPSF: \$314