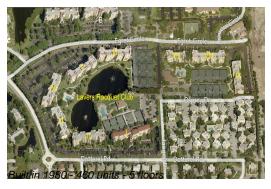

## **Building Information**

Number of units: 460
Number of active listings for rent: 16
Number of active listings for sale: 16
Building inventory for sale: 3%
Number of sales over the last 12 months: 19
Number of sales over the last 6 months: 9
Number of sales over the last 3 months: 5

# **Building Association Information**

Lavers Of Delray Racquet Club, Delray Racquet Club Association, Inc 610 Egret Circle Delray Beach, FL 33444-7930 (561) 276-3792