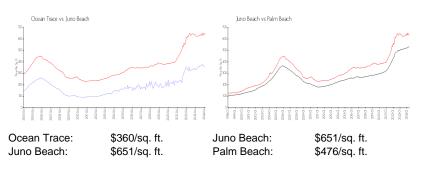

g Spaces: | <b>Open, Vehicle Restrictions</b> |
| View:           | Lagoon                            |
| Rental Price:   | \$3,000                           |
| List PPSF:      | \$2                               |
| Valuated Price: | \$526,000                         |
| Valuated PPSF:  | \$364                             |

The above valuated price is a baseline figure that does not take into account any specific renovation, upgrade, split, merge, or deterioration of the unit.

#### **Building Information**

| 256 |
|-----|
| 0   |
| 4   |
| 1%  |
| 12  |
| 9   |
| 5   |
|     |

#### **Building Association Information**

Ocean Trace Condominium Association Address: 801 Uno Lago Drive, Juno Beach, FL 33408 Phone:(561) 625-4202

http://www.oceantracejuno.com/

## **Market Information**



## **Inventory for Sale**

| Ocean Trace | 2% |
|-------------|----|
| Juno Beach  | 2% |
| Palm Beach  | 3% |

# Avg. Time to Close Over Last 12 Months

| Ocean Trace | 114 days |
|-------------|----------|
| Juno Beach  | 92 days  |
| Palm Beach  | 57 days  |