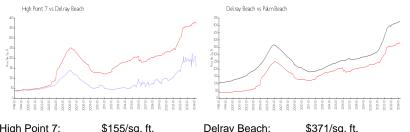

#### **Market Information**

ft.

| High Point 7: | \$155/sq. ft. | Delray Beach: | \$371/sq. |
|---------------|---------------|---------------|-----------|
| Delray Beach: | \$371/sq. ft. | Palm Beach:   | \$475/sq. |