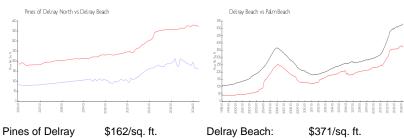

### **Market Information**

North: Delray Beach: \$162/sq. ft.

\$371/sq. ft.

\$371/sq. ft.

Palm Beach: \$475/sq. ft.