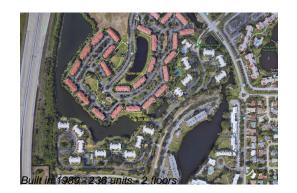

# Unit 1050 Crystal Way # E - Bahia at Delray

1050 Crystal Way # E - 1385 Crystal Wy, Delray Beach, FL, Palm Beach 33444

Number of units: 236
Number of active listings for rent: 0
Number of active listings for sale: 7
Building inventory for sale: 2%
Number of sales over the last 12 months: 11
Number of sales over the last 6 months: 6
Number of sales over the last 3 months: 2