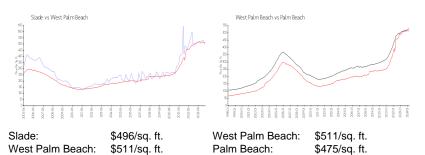

#### **Market Information**

| Slade           | 8% |
|-----------------|----|
| West Palm Beach | 4% |
| Palm Beach      | 3% |