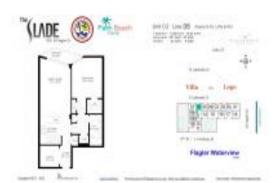

# Unit 1106 - Slade

1106 - 1551 N Flagler Dr, West Palm Beach, FL, Palm Beach 33401

### **Unit Information**

| MLS Number:<br>Status:<br>Size:<br>Bedrooms:<br>Full Bathrooms:<br>Half Bathrooms:<br>Parking Spaces:<br>View: | RX-10960553<br>Active<br>887 Sq ft.<br>1<br>1<br>0 |
|----------------------------------------------------------------------------------------------------------------|----------------------------------------------------|
| Rental Price:<br>List PPSE                                                                                     | \$2,750                                            |
|                                                                                                                | \$3                                                |
| Valuated Price:                                                                                                | \$408,000                                          |
| Valuated PPSF:                                                                                                 | \$460                                              |