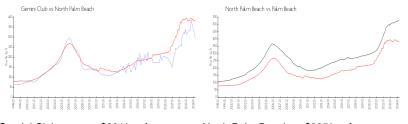

#### **Market Information**

| Gemini Club:      | \$291/sq. ft. | North Palm Beach: | \$385/sq. ft. |
|-------------------|---------------|-------------------|---------------|
| North Palm Beach: | \$385/sq. ft. | Palm Beach:       | \$475/sq. ft. |