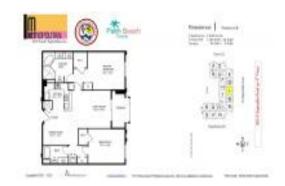

# Unit 6-I - Metropolitan

6-I - 403 S Sapodilla Av, West Palm Beach, FL, Palm Beach 33401

#### **Unit Information**

 MLS Number:
 RX-10961655

 Status:
 Active

 Size:
 1,392 Sq ft.

 Bedrooms:
 2

Bedrooms: 2 Full Bathrooms: 2 Half Bathrooms: 0

Parking Spaces: Assigned, Covered, Garage -

Attached, Garage - Building, Guest, Under

Building

 View:
 City

 Rental Price:
 \$4,500

 List PPSF:
 \$3

 Valuated Price:
 \$567,000

 Valuated PPSF:
 \$427

The above valuated price is a baseline figure that does not take into account any specific renovation, upgrade, split, merge, or deterioration of the unit.