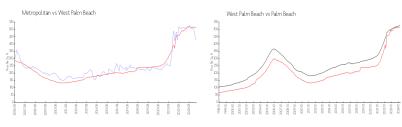

#### **Market Information**

Metropolitan: \$428/sq. ft. West Palm Beach: \$511/sq. ft. West Palm Beach: \$511/sq. ft. Palm Beach: \$475/sq. ft.