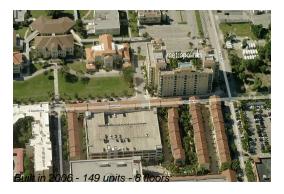

## **Building Information**

Number of units: 149
Number of active listings for rent: 1
Number of active listings for sale: 9
Building inventory for sale: 6%
Number of sales over the last 12 months: 6
Number of sales over the last 6 months: 2
Number of sales over the last 3 months: 1