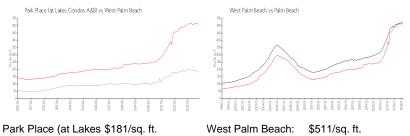

### **Market Information**

Condos A&B): West Palm Beach: \$511/sq. ft.

| at Palm Beach: | \$511/sq. ft. |
|----------------|---------------|
|                |               |

Palm Beach:

\$475/sq. ft.