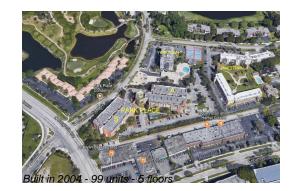

#### **Building Information**

| Number of units:                         | 99 |
|------------------------------------------|----|
| Number of active listings for rent:      | 0  |
| Number of active listings for sale:      | 5  |
| Building inventory for sale:             | 5% |
| Number of sales over the last 12 months: | 5  |
| Number of sales over the last 6 months:  | 3  |
| Number of sales over the last 3 months:  | 1  |
|                                          |    |

## **Building Association Information**

Park Place At Lakes Condominium 1600 Presidential Way West Palm Beach, FL 33401 Phone: (561) 478-0015