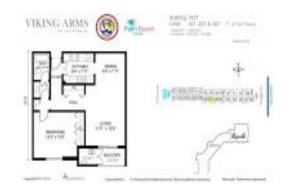

#### **Unit Information**

 MLS Number:
 RX-10962231

 Status:
 Pending

 Size:
 756 Sq ft.

Bedrooms: 1
Full Bathrooms: 1
Half Bathrooms: 0

Parking Spaces: Covered, Guest

View:

 Rental Price:
 \$1,950