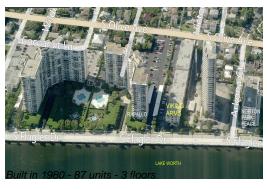

# **Building Information**

Number of units:87Number of active listings for rent:3Number of active listings for sale:3Building inventory for sale:3%Number of sales over the last 12 months:3Number of sales over the last 6 months:0Number of sales over the last 3 months:0