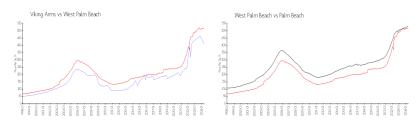

#### **Market Information**

Viking Arms:\$410/sq. ft.West Palm Beach:\$515/sq. ft.West Palm Beach:\$515/sq. ft.Palm Beach:\$476/sq. ft.