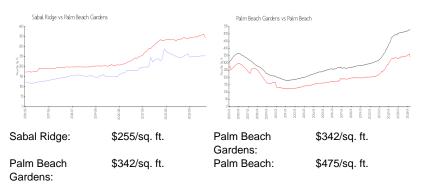

#### **Inventory for Sale**

| Sabal Ridge        | 3% |
|--------------------|----|
| Palm Beach Gardens | 2% |
| Palm Beach         | 3% |

## Avg. Time to Close Over Last 12 Months

| Sabal Ridge        | 26 days |
|--------------------|---------|
| Palm Beach Gardens | 47 days |
| Palm Beach         | 56 days |