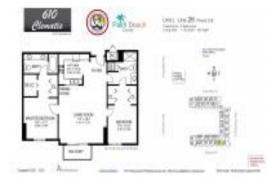

# Unit 426 - 610 Clematis

426 - 610 Clematis St, West Palm Beach, FL, Palm Beach 33401

# **Unit Information**

| MLS Number:<br>Status:<br>Size:<br>Bedrooms:<br>Full Bathrooms:<br>Half Bathrooms:<br>Parking Spaces:<br>View: | RX-10963491<br>Active<br>1,130 Sq ft.<br>2<br>2<br>0 |
|----------------------------------------------------------------------------------------------------------------|------------------------------------------------------|
| Rental Price:                                                                                                  | \$3,950                                              |
| List PPSF:                                                                                                     | \$3                                                  |
| Valuated Price:                                                                                                | \$391,000                                            |
| Valuated PPSF:                                                                                                 | \$346                                                |