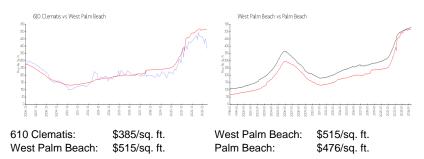

# **Market Information**

#### **Inventory for Sale**

| 610 Clematis    | 4% |
|-----------------|----|
| West Palm Beach | 4% |
| Palm Beach      | 3% |

#### Avg. Time to Close Over Last 12 Months

| 610 Clematis    | 64 days |
|-----------------|---------|
| West Palm Beach | 53 days |
| Palm Beach      | 57 days |