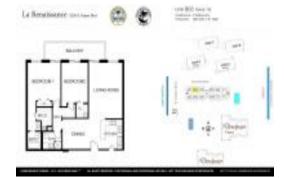

# Unit B-403 - La Renaissance One

B-403 - 3230 S Ocean Blvd, Palm Beach, FL, Palm Beach 33480

## **Unit Information**

| MLS Number:<br>Status:<br>Size:<br>Bedrooms:<br>Full Bathrooms:<br>Half Bathrooms: | RX-10963815<br>Active<br>1,118 Sq ft.<br>2<br>2 |
|------------------------------------------------------------------------------------|-------------------------------------------------|
| Parking Spaces:                                                                    | 0                                               |
| View:                                                                              | 2+ Spaces,Covered,Deeded,Guest                  |
| List Price:                                                                        | \$495,000                                       |
| List PPSF:                                                                         | \$443                                           |
| Valuated Price:                                                                    | \$365,000                                       |
| Valuated PPSF:                                                                     | \$372                                           |