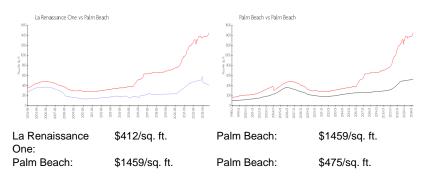

| Number of active listings for rent:      | 0  |
| Number of active listings for sale:      | 7  |
| Building inventory for sale:             | 9% |
| Number of sales over the last 12 months: | 3  |
| Number of sales over the last 6 months:  | 0  |
| Number of sales over the last 3 months:  | 0  |

### **Building Association Information**

La Renaissance One Condominium, 3230 South Ocean Boulevard Palm Beach, FL 33480 Phone: (561) 588-4203

# **Recent Sales**

| Unit # | Size        | Closing Date | Sale Price | PPSF  |
|--------|-------------|--------------|------------|-------|
| C-505  | 1,176 sq ft | Aug 2023     | \$520,000  | \$442 |
| A302   | 1,176 sq ft | Jul 2023     | \$649,000  | \$552 |
| D512   | 1,176 sq ft | Jun 2023     | \$675,000  | \$574 |

### **Market Information**



### **Inventory for Sale**

| La Renaissance One | 10% |
|--------------------|-----|
| Palm Beach         | 4%  |
| Palm Beach         | 3%  |





## Avg. Time to Close Over Last 12 Months

La Renaissance One Palm Beach Palm Beach n/a 81 days 56 days