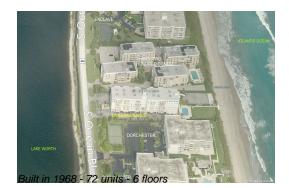

## **Building Information**

| Number of units:                         | 72 |
|------------------------------------------|----|
| Number of active listings for rent:      | 0  |
| Number of active listings for sale:      | 7  |
| Building inventory for sale:             | 9% |
| Number of sales over the last 12 months: | 3  |
| Number of sales over the last 6 months:  | 0  |
| Number of sales over the last 3 months:  | 0  |

### **Building Association Information**

La Renaissance One Condominium, 3230 South Ocean Boulevard Palm Beach, FL 33480 Phone: (561) 588-4203