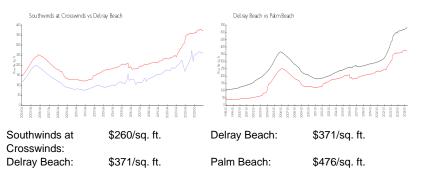

### **Inventory for Sale**

| Southwinds at Crosswinds | 2% |
|--------------------------|----|
| Delray Beach             | 2% |
| Palm Beach               | 3% |