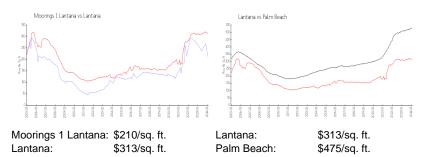

3,100<br>\$2<br>\$269,000<br>\$213            |

The above valuated price is a baseline figure that does not take into account any specific renovation, upgrade, split, merge, or deterioration of the unit.

### **Building Information**

| Number of units:                         | 57  |
|------------------------------------------|-----|
| Number of active listings for rent:      | 6   |
| Number of active listings for sale:      | 10  |
| Building inventory for sale:             | 17% |
| Number of sales over the last 12 months: | 3   |
| Number of sales over the last 6 months:  | 1   |
| Number of sales over the last 3 months:  | 0   |

## **Building Association Information**

The Moorings At Lantana Bldg 1 802 W Windward Way, Lantana, FL 33462 (561) 585-6796

#### **Market Information**



#### **Inventory for Sale**

| Moorings 1 Lantana | 18% |
|--------------------|-----|
| Lantana            | 5%  |
| Palm Beach         | 3%  |

# Avg. Time to Close Over Last 12 Months

| Moorings 1 Lantana | 50 days |
|--------------------|---------|
| Lantana            | 53 days |
| Palm Beach         | 56 days |