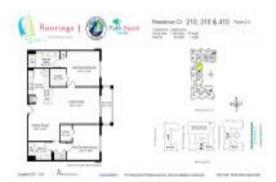

# Unit 410 - Moorings 1 Lantana

410 - 802 W Windward Wy, Lantana, FL, Palm Beach 33462

# **Unit Information**

| MLS Number:<br>Status:<br>Size:<br>Bedrooms:<br>Full Bathrooms:<br>Half Bathrooms: | RX-10964496<br>Active<br>1,265 Sq ft.<br>2<br>0 |
|------------------------------------------------------------------------------------|-------------------------------------------------|
| Parking Spaces:<br>View:                                                           | Garage - Building, Valet Parking Avlbl          |
| Rental Price:<br>List PPSF:<br>Valuated Price:<br>Valuated PPSF:                   | \$3,100<br>\$2<br>\$269,000<br>\$213            |