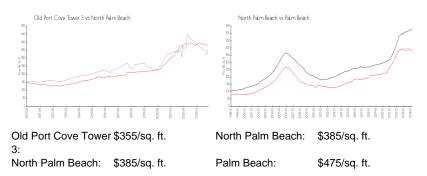

#### **Market Information**

4% 5%

| Old Port Cove Tower 3 |  |
|-----------------------|--|
| North Palm Beach      |  |