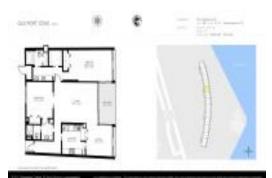

#### **Unit Information**

| MLS Number:     | RX-10965095                           |
|-----------------|---------------------------------------|
| Status:         | Active                                |
| Size:           | 1,598 Sq ft.                          |
| Bedrooms:       | 2                                     |
| Full Bathrooms: | 2                                     |
| Half Bathrooms: | 0                                     |
| Parking Spaces: | Assigned, Guest, Vehicle Restrictions |
| View:           | Intracoastal                          |
| List Price:     | \$565,000                             |
| List PPSF:      | \$354                                 |
| Valuated Price: | \$512,000                             |
| Valuated PPSF:  | \$360                                 |