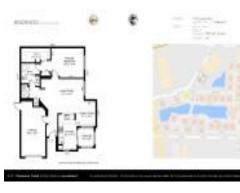

### **Unit Information**

| MLS Number:     | RX-10965750                       |
|-----------------|-----------------------------------|
| Status:         | Active                            |
| Size:           | 1,051 Sq ft.                      |
| Bedrooms:       | 1                                 |
| Full Bathrooms: | 1                                 |
| Half Bathrooms: | 0                                 |
| Parking Spaces: | Garage - Attached, Guest, Vehicle |
|                 | Restrictions                      |
| View:           |                                   |
| Rental Price:   | \$2,800                           |
| List PPSF:      | \$3                               |
| Valuated Price: | \$274,000                         |
| Valuated PPSF:  | \$261                             |