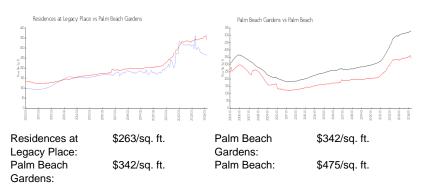

# **Inventory for Sale**

| Residences at Legacy Place | 1% |
|----------------------------|----|
| Palm Beach Gardens         | 2% |
| Palm Beach                 | 3% |

# Avg. Time to Close Over Last 12 Months

| Residences at Legacy Place | 47 days |
|----------------------------|---------|
| Palm Beach Gardens         | 47 days |

Palm Beach

56 days