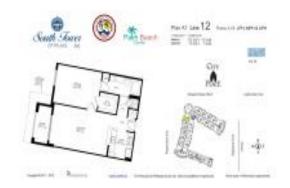

# **Unit 612 - City Place South Tower**

612 - 550 Okeechobee Blvd, West Palm Beach, FL, Palm Beach 33401

#### **Unit Information**

 MLS Number:
 RX-10966009

 Status:
 Active

 Size:
 755 Sq ft.

 Bedrooms:
 1

 Full Bathrooms:
 1

Full Bathrooms: 1
Half Bathrooms: 0

Parking Spaces: Assigned,Covered,Garage - Building,Guest,Valet Parking Avlbl

 View:
 City

 Rental Price:
 \$5,000

 List PPSF:
 \$7

 Valuated Price:
 \$342,000

 Valuated PPSF:
 \$453

The above valuated price is a baseline figure that does not take into account any specific renovation, upgrade, split, merge, or deterioration of the unit.