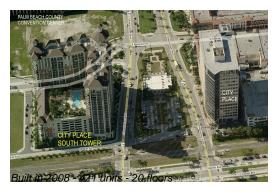

# **Unit 612 - City Place South Tower**

612 - 550 Okeechobee Blvd, West Palm Beach, FL, Palm Beach 33401

## **Building Information**

Number of units: 421
Number of active listings for rent: 9
Number of active listings for sale: 32
Building inventory for sale: 7%
Number of sales over the last 12 months: 22
Number of sales over the last 6 months: 9
Number of sales over the last 3 months: 4