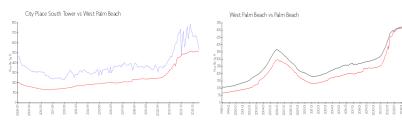

#### **Market Information**

City Place South \$536/sq. ft. West Palm Beach: \$511/sq. ft.

Tower:

West Palm Beach: \$511/sq. ft. Palm Beach: \$475/sq. ft.

# **Inventory for Sale**

City Place South Tower8%West Palm Beach4%Palm Beach3%

## Avg. Time to Close Over Last 12 Months

City Place South Tower 79 days
West Palm Beach 52 days
Palm Beach 56 days