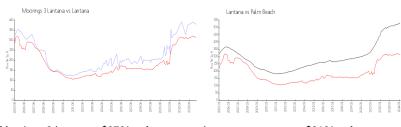

#### **Market Information**

Moorings 3 Lantana: \$378/sq. ft. Lantana: \$313/sq. ft. Lantana: \$313/sq. ft. Palm Beach: \$475/sq. ft.