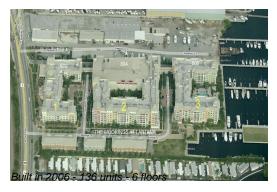

### **Building Information**

Number of units: 136
Number of active listings for rent: 6
Number of active listings for sale: 8
Building inventory for sale: 5%
Number of sales over the last 12 months: 7
Number of sales over the last 6 months: 4
Number of sales over the last 3 months: 2

### **Building Association Information**

Moorings At Lantana Bldg 3 806 E Windward Way, Lantana, FL 33462 (561) 585-9709