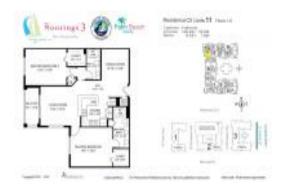

#### **Unit Information**

 MLS Number:
 RX-10967577

 Status:
 Active

 Size:
 1,265 Sq ft.

 Bedrooms:
 2

Bedrooms: 2
Full Bathrooms: 2
Half Bathrooms: 0

Parking Spaces: Garage - Building, Street, Valet Parking

Avlbl

View:

 Rental Price:
 \$2,650

 List PPSF:
 \$2

 Valuated Price:
 \$389,000

 Valuated PPSF:
 \$308

The above valuated price is a baseline figure that does not take into account any specific renovation, upgrade, split, merge, or deterioration of the unit.