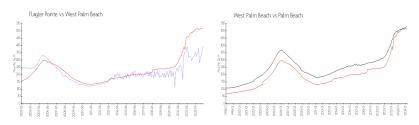

### **Market Information**

Flagler Pointe: \$394/sq. ft. West Palm Beach: \$511/sq. ft. West Palm Beach: \$475/sq. ft. Palm Beach: \$475/sq. ft.