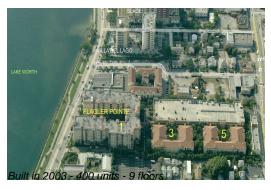

## **Building Information**

Number of units: 400
Number of active listings for rent: 27
Number of active listings for sale: 23
Building inventory for sale: 5%
Number of sales over the last 12 months: 24
Number of sales over the last 6 months: 13
Number of sales over the last 3 months: 7