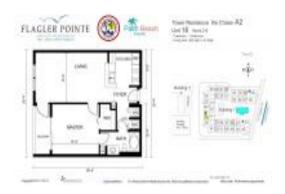

#### **Unit Information**

 MLS Number:
 RX-10967578

 Status:
 Active

 Size:
 668 Sq ft.

 Bedrooms:
 1

 Full Bathrooms:
 1

Half Bathrooms:

Parking Spaces: